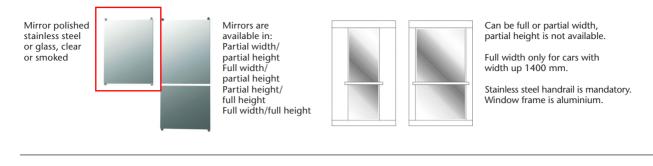

and match them.

#### KSS 420 family





#### KSS 570 family



Golden Mirror (coated with titannitride) Displays:

Faceplate finishings:

Asturias Satin (brushed) Murano Mirror (polished)

Car Operating Panel (COP)

KSC 573 – Scrolling dot matrix KSC 575 – Black and white LCD



۲











KSL 572

KSL 570

# KONE Design signlization KSS D20

## KSC D20 partial height COP



۲

# Landing signalization



۲





KSI D42



۲







KSL D20

KSL D40

KSI D42

3

۲

## Ceilings



L3

Saginaw Merisier Corsica Cherry

L18 Portland Pearl

۲

Laminate



L19

Oceanside Shell

L72 Lucido Snow

NOTE: zinc coated for local painting is also available

L2



L4

London Grey

L10

Tuscany Pear

Front wall options: F, K, M, zinc coated or same as wall

L20

Sedona Sandy

۲

L31



#### Mirrors





#### Floors

| Vinyl<br>VF1        | VF2                  | VF3                    | VF4                 | VF5                  | VF6                    | Sc                            | aling 19 %              |
|---------------------|----------------------|------------------------|---------------------|----------------------|------------------------|-------------------------------|-------------------------|
| Chicago Silver      | Chicago Lead         | Cubic Cream            | Cubic Rose          | Philadelphia<br>Zinc | Philadelphia<br>Copper |                               |                         |
| Composite stone     |                      | Rubber                 |                     |                      |                        | Wood laminate                 |