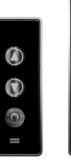

# The possibilities are almost limitless

KSS 470 family

Car Operating Panel (COP)

Faceplate finishings:

Velvet stainless steel

KSC 470 – 7-segment

KSC 471 – Dot matrix

Landing signalization

KSH 370 KSH 470

KSI 370

KSI 470

KSI 471

KSL 470

Floor buttons: Max. 14 floors

Displays:

۲