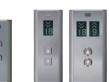

# The possibilities are almost limitless

KSS 470 family

Car Operating Panel (COP)

Faceplate finishings:

Velvet stainless steel

KSC 470 – 7-segment

KSC 471 – Dot matrix

Landing signalization

KSH 370 KSH 470

KSI 370

KSI 470

KSI 471

KSL 470

Floor buttons: Max. 14 floors

Displays:

۲