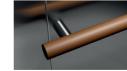

| Rubber                 |                     |                      |                        | Wood laminate                 |                         |
|                     |                      |                        |                     |                      |                        |                               | D\//1                   |
| SF5<br>Bianco Perla | SF2<br>Diorite Black | RC4<br>Alexandria Blue | RC5<br>Detroit Grey | RC6<br>Dallas Black  | RC9<br>Dayton Grey     | LR2<br>Huntsville<br>Hardwood | RW1<br>America Ciliegio |

### Skirting

۲



#### Handrails



Stainless steel, straight ends HR51 or rounded ends with corner module HR51TR



Made of Asturias Satin (F)

stainless steel. Finished at every corner with metal caps.

Stainless steel HR53



Chair

Black plastic chair

American Ciliego HR54 or Huntsville Hardwood HR55

۲



5

۲

# Landing Doors



For more details, please contact your local representative.

6

R6

۲

۲

R7

Spanish Anthracite American Blue