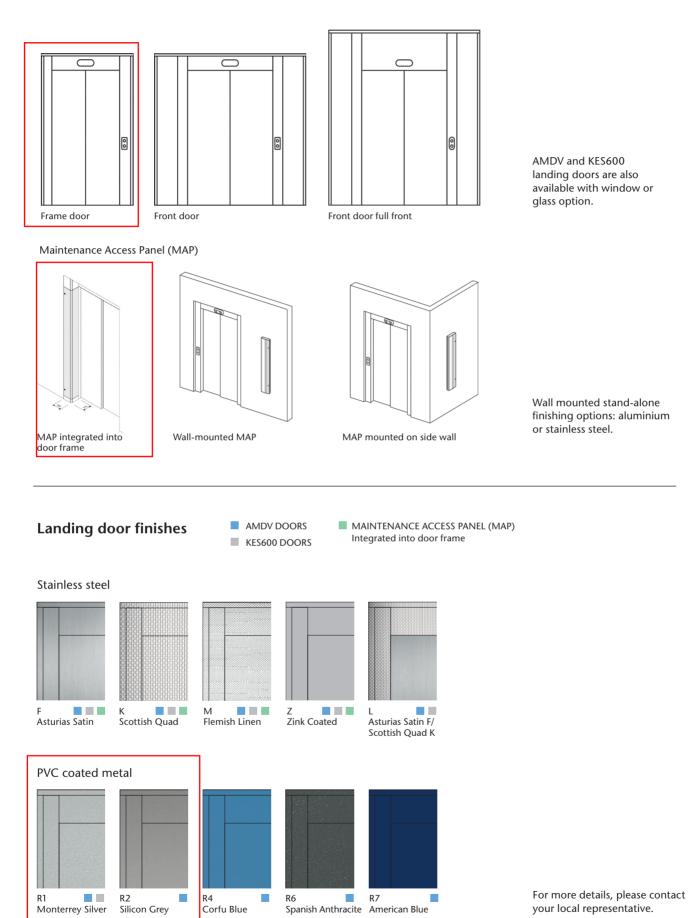

# Landing Doors

For more details, please contact your local representative.

6

R6

۲

۲

R7

Spanish Anthracite American Blue