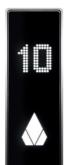

# KONE Design signlization KSS D20

## KSC D20 partial height COP

۲

# Landing signalization

۲

KSI D42

۲

KSL D20

KSL D40

KSI D42

3