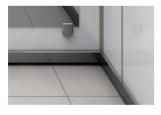

| Chicago Lead         | Cubic Cream            | Cubic Rose          | Philadelphia<br>Zinc | Philadelphia<br>Copper |                               |                         |
| Composite stone     |                      | Rubber                 |                     |                      |                        | Wood laminate                 |                         |
|                     |                      |                        |                     |                      |                        |                               | D\//1                   |
| SF5<br>Bianco Perla | SF2<br>Diorite Black | RC4<br>Alexandria Blue | RC5<br>Detroit Grey | RC6<br>Dallas Black  | RC9<br>Dayton Grey     | LR2<br>Huntsville<br>Hardwood | RW1<br>America Ciliegio |

### Skirting

۲



#### Handrails



Stainless steel, straight ends HR51 or rounded ends with corner module HR51TR



Made of Asturias Satin (F)

stainless steel. Finished at every corner with metal caps.

Stainless steel HR53



Chair

Black plastic chair

American Ciliego HR54 or Huntsville Hardwood HR55

۲



5

۲

# Landing Doors



For more details, please contact your local representative.

6

R6

۲

۲

R7

Spanish Anthracite American Blue