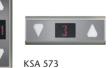

#### KSS 570 family

Golden Mirror (coated with titannitride) Displays:

Faceplate finishings:

Asturias Satin (brushed) Murano Mirror (polished)

Car Operating Panel (COP)

KSC 573 – Scrolling dot matrix KSC 575 – Black and white LCD