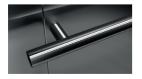

#### Handrails

Stainless steel, straight ends HR51 or rounded ends with corner module HR51TR

Made of Asturias Satin (F)

stainless steel. Finished at every corner with metal caps.

Stainless steel HR53

Chair