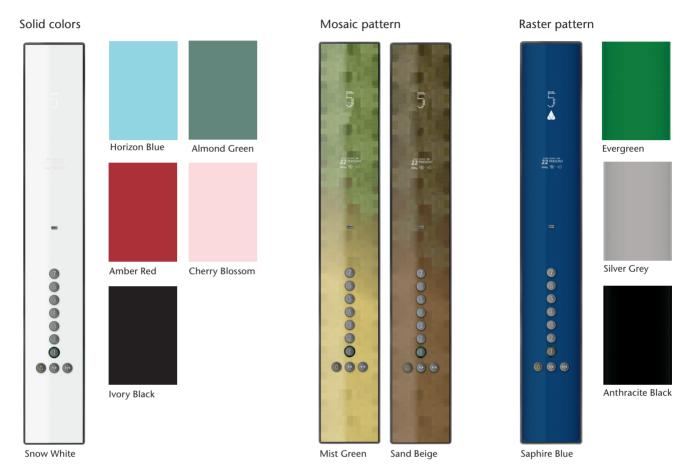

If you cannot find precisely the right combination of doors, floors, walls and other components from our preferred offering, you can choose any components and mix and match them.