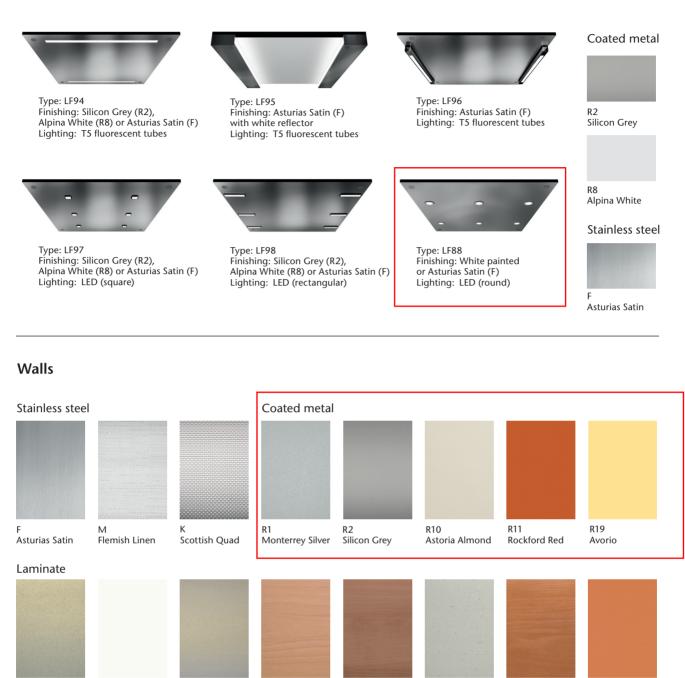

## Ceilings

L3

Saginaw Merisier Corsica Cherry

L18 Portland Pearl

۲

Laminate

L19

Oceanside Shell

L72 Lucido Snow

NOTE: zinc coated for local painting is also available

L2

L4

London Grey

L10

Tuscany Pear

Front wall options: F, K, M, zinc coated or same as wall

L20

Sedona Sandy

۲

L31