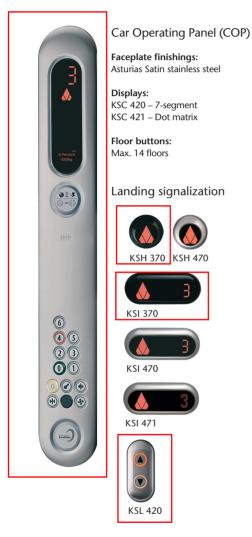

# The possibilities are almost limitless

KSS 470 family

Car Operating Panel (COP)

Faceplate finishings:

Velvet stainless steel

KSC 470 – 7-segment

KSC 471 – Dot matrix

Landing signalization

KSH 370 KSH 470

KSI 370

KSI 470

KSI 471

KSL 470

Floor buttons: Max. 14 floors

Displays:

۲