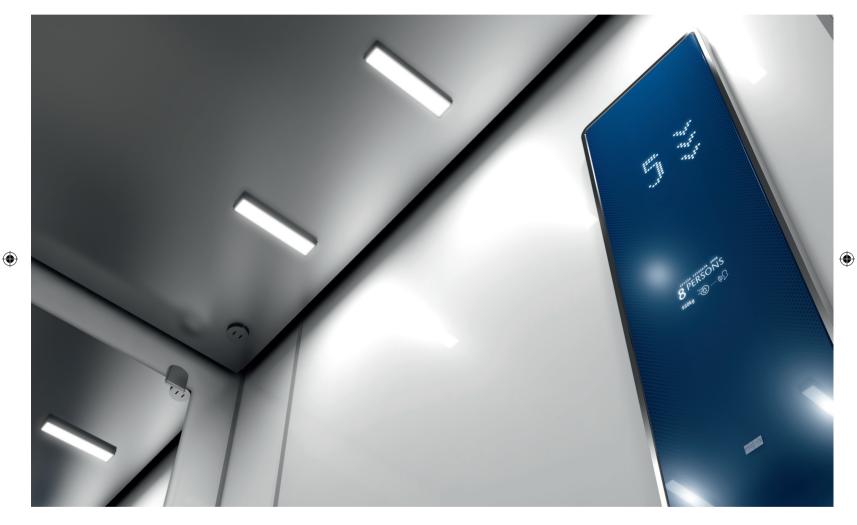

# The possibilities are almost limitless

KSS 470 family

Car Operating Panel (COP)

Faceplate finishings:

Velvet stainless steel

KSC 470 – 7-segment

KSC 471 – Dot matrix

Landing signalization

KSH 370 KSH 470

KSI 370

KSI 470

KSI 471

KSL 470

Floor buttons: Max. 14 floors

Displays:

۲

If you cannot find precisely the right combination of doors, floors, walls and other components from our preferred offering, you can choose any components and mix and match them.